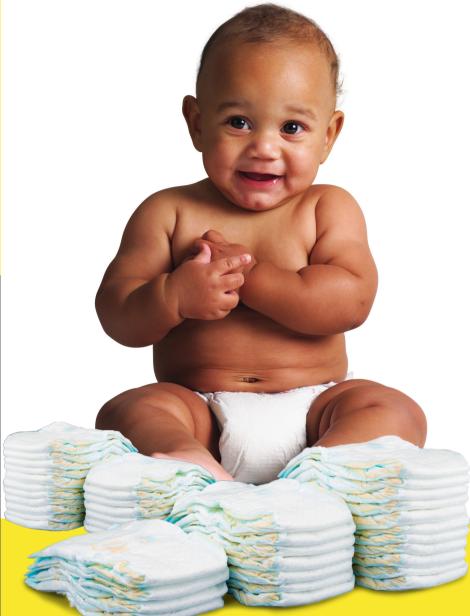

One baby requires at least 10 diapers a day to stay clean and dry.
That's at least 300 diapers a month.

One in two families struggles with diaper need: simply not being able to afford enough clean diapers to keep baby healthy.

Support homeless and at-risk children by donating diapers and wipes today!

## Infant and Toddler Diaper Donations

Any brand, all sizes accepted. Most needed are sizes 4 - 7 and all sizes of pull-ups.

THANK YOU FOR YOUR SUPPORT!

www.HopeSupplyCo.org

Hope Supply Co. meets the critical needs of homeless and at-risk children by providing diapers, wipes, hygiene kits, baby food and formula, clothing, school supplies and toys to a network of 50 nonprofit partners. We could not continue our mission without the generosity of our wonderful community.